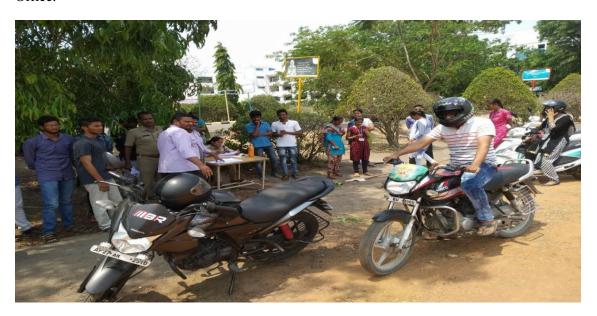

Students participating in the test for LLR which is organized in collaboration with Regional Transport Office.