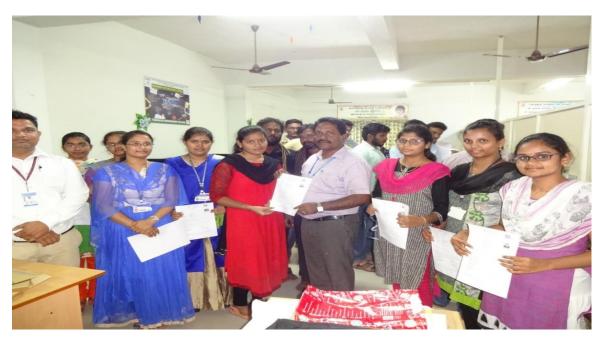

Many number of students participated in this program with very enthusiasm and got their Driving lixeses with the help from NSS Unit, Tirumala Engineering College.

An ISO 9001:2015 Certified Institution, Accredited by NAAC & NBA (Approved by AICTE & Affiliated to JNTU Kakinada)

Jonnalagadda, Narasaraopet Guntur - 522601, Dist. A.P. Website:tecnrt.org. E-mail:tecnrt@gmail.com

Dr Y.V Narayana Garu, Principal of TEC encouraging the students in Mega LLR Mela

Distribution of LLRs to the Passed students by Our Principal sir